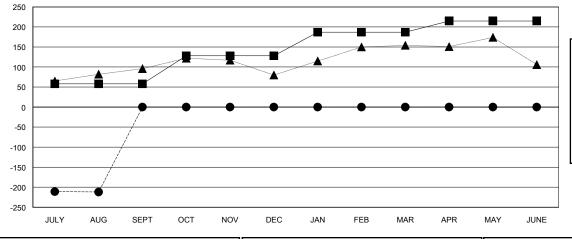

#### GOALS AND ACTUAL MEMBERS CUMULATIVE

| -=-  | CURRENT YEAR GOALS FOR NEW |
|------|----------------------------|
| мемв | ERS                        |

CURRENT YEAR ACTUAL MEMBERS

- ▲ - LAST YEAR ACTUAL MEMBERS

## GMT: NAZMUL HAQUE LOCATION INDIA GMT CA 6

| Clubs                 |                  |           |                  |                  | Members               |                    |                                     |                    |                  |
|-----------------------|------------------|-----------|------------------|------------------|-----------------------|--------------------|-------------------------------------|--------------------|------------------|
| RESULTS FOR 2016-2017 |                  |           |                  |                  | RESULTS FOR 2016-2017 |                    |                                     |                    |                  |
| QUARTER               | NEW CLUB<br>GOAL | NEW CLUBS | DROPPED<br>CLUBS | NET<br>GAIN/LOSS | QUARTER               | NEW MEMBER<br>GOAL | CHARTER AND<br>NEW MEMBERS<br>ADDED | DROPPED<br>MEMBERS | NET<br>GAIN/LOSS |
| JULY/AUG/SEPT         | 2                | 0         | 1                | -1               | JULY/AUG/SEPT         | 58                 | 54                                  | 266                | -212             |
| OCT/NOV/DEC           | 2                | 0         | 0                | 0                | OCT/NOV/DEC           | 70                 | 0                                   | 0                  | 0                |
| JAN/FEB/MAR           | 1                | 0         | 0                | 0                | JAN/FEB/MAR           | 59                 | 0                                   | 0                  | 0                |
| APR/MAY/JUNE          | 2                | 0         | 0                | 0                | APR/MAY/JUNE          | 28                 | 0                                   | 0                  | 0                |