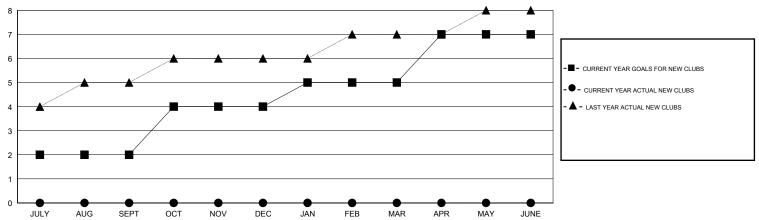

#### GOALS AND ACTUAL NEW CLUBS CUMULATIVE

## GMT: NAZMUL HAQUE LOCATION INDIA GMT CA 6

| Clubs                 |                  |           |                  |                  | Members               |                    |                                     |                    |                  |
|-----------------------|------------------|-----------|------------------|------------------|-----------------------|--------------------|-------------------------------------|--------------------|------------------|
| RESULTS FOR 2016-2017 |                  |           |                  |                  | RESULTS FOR 2016-2017 |                    |                                     |                    |                  |
| QUARTER               | NEW CLUB<br>GOAL | NEW CLUBS | DROPPED<br>CLUBS | NET<br>GAIN/LOSS | QUARTER               | NEW MEMBER<br>GOAL | CHARTER AND<br>NEW MEMBERS<br>ADDED | DROPPED<br>MEMBERS | NET<br>GAIN/LOSS |
| JULY/AUG/SEPT         | 2                | 0         | 1                | -1               | JULY/AUG/SEPT         | 58                 | 54                                  | 266                | -212             |
| OCT/NOV/DEC           | 2                | 0         | 0                | 0                | OCT/NOV/DEC           | 70                 | 0                                   | 0                  | 0                |
| JAN/FEB/MAR           | 1                | 0         | 0                | 0                | JAN/FEB/MAR           | 59                 | 0                                   | 0                  | 0                |
| APR/MAY/JUNE          | 2                | 0         | 0                | 0                | APR/MAY/JUNE          | 28                 | 0                                   | 0                  | 0                |